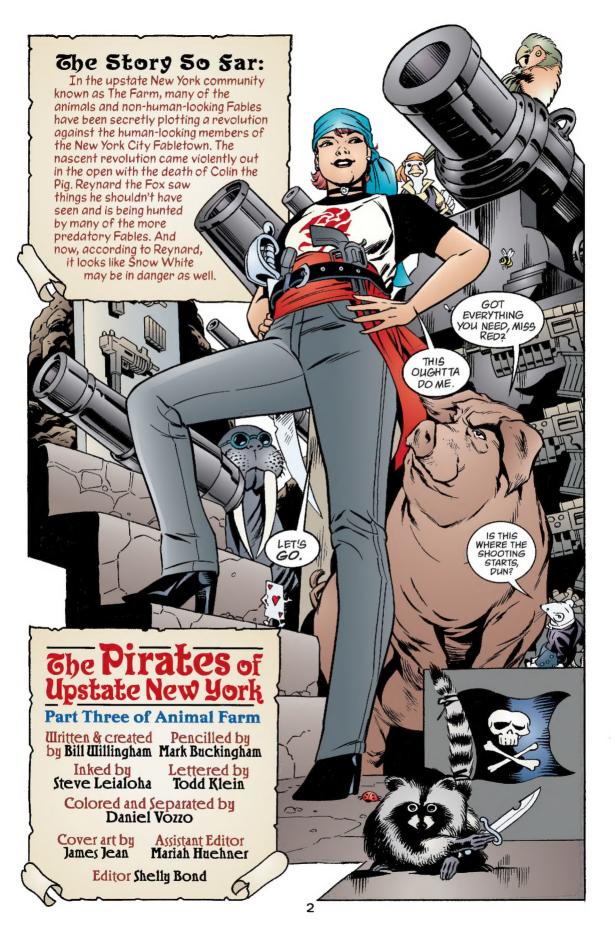

IN THIS CASE I SUSPECT
IT'S INTENDED TO BE A CREWSERVED WEAPONS SYSTEM.
STRAP THE THING TO ONE MISTER
TORTOISE, FOR BATTLEFIELD
MOBILITY, TEAMED WITH
ONE MISTER HARE FOR
ACTUAL OPERATION.









LISTEN UP, HIGHNESS. YOU WANT
TO FIGURE OUT WHAT'S GOING
ON? THEN CONTINUE HIKING OVER
THESE HILLS, DOWN THROUGH THE
VALLEY OF THE BIG SLEEPERS,
AND UP INTO THE HILLS BEYOND,
LOOK FOR A REMOTE CAVE
THERE, YOU CAN'T
MISS IT.





























SURE, BUT I'VE BEEN THINKING ABOUT WHAT THE FORSWORN KNIGHT SAID YESTERDAY, I'M WORRIED THAT IT ACTUALLY REFERRED TO SOMETHING DIRE AND IMMINENT INVOLVING MISS RED AND MISS WHITE.













































































NEXT: SHOW TRIALS & PUB